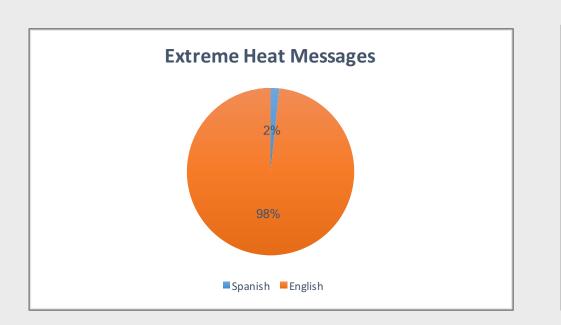

## Findings

- Some offices automate certain warning types. Flash flood warnings and severe thunderstorm warnings were the main type frequently automated.
- Automated messages were successfully communicated in both Spanish and English.
- 5 of 10 WFOs communicated hazardous flood warnings effectively in Spanish.
- 4 of 10 WFOs effectively communicated extreme storm warnings (wind/thunderstorm/tornado warnings) in Spanish.
- 0 of 10 WFOs communicated extreme heat warnings, marine safety warnings, and fire warnings in Spanish.
- Automation of tweets largely determined the quantity of Spanish language Tweets.