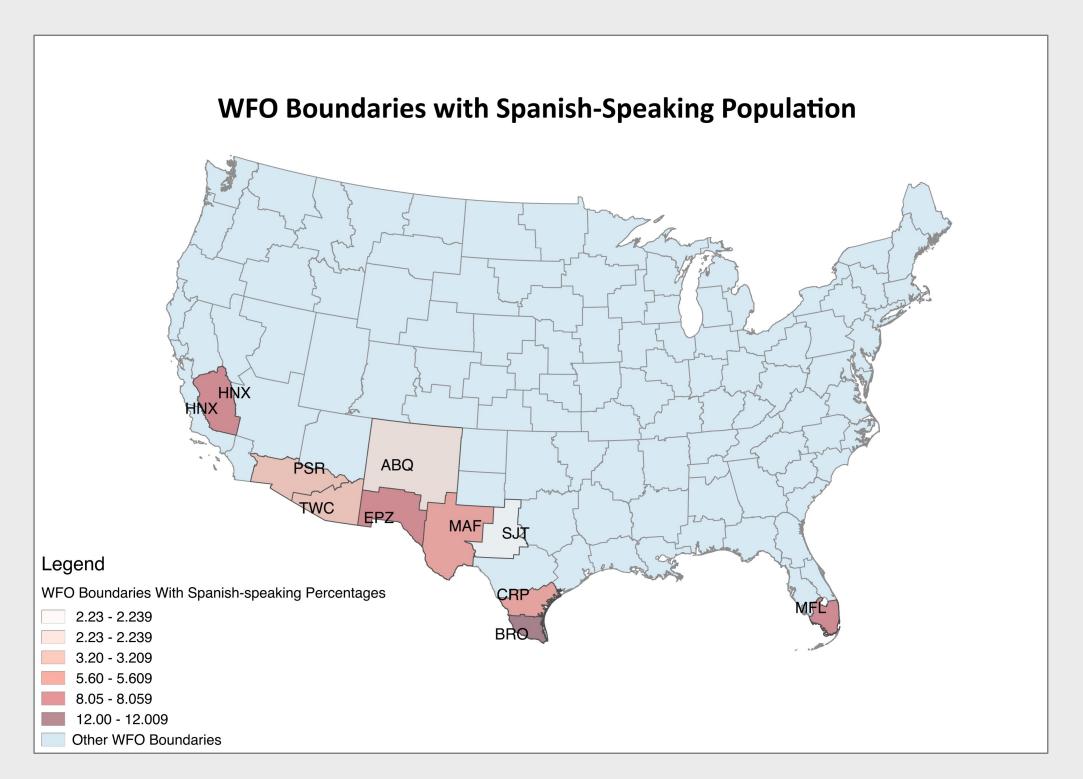

Figure A: Map of WFO boundaries with the sampled boundaries shaded by the Spanish-speaking percentage.

Figure C: Flood warnings were tweeted frequently in Spanish and English.