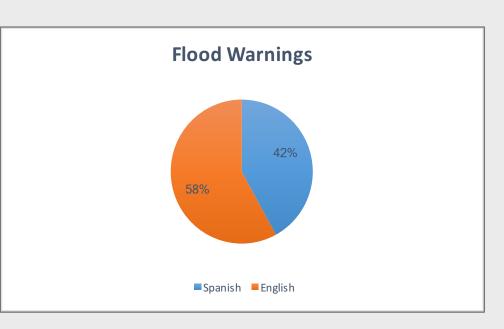

Figure A: Map of WFO boundaries with the sampled boundaries shaded by the Spanish-speaking percentage.

Figure C: Flood warnings were tweeted frequently in Spanish and English.

## Findings

- Some offices automate certain warning types. Flash flood warnings and severe thunderstorm warnings were the main type frequently automated.
- Automated messages were successfully communicated in both Spanish and English.
- 5 of 10 WFOs communicated hazardous flood warnings effectively in Spanish.
- 4 of 10 WFOs effectively communicated extreme storm warnings (wind/thunderstorm/tornado warnings) in Spanish.
- 0 of 10 WFOs communicated extreme heat warnings, marine safety warnings, and fire warnings in Spanish.
- Automation of tweets largely determined the quantity of Spanish language Tweets.