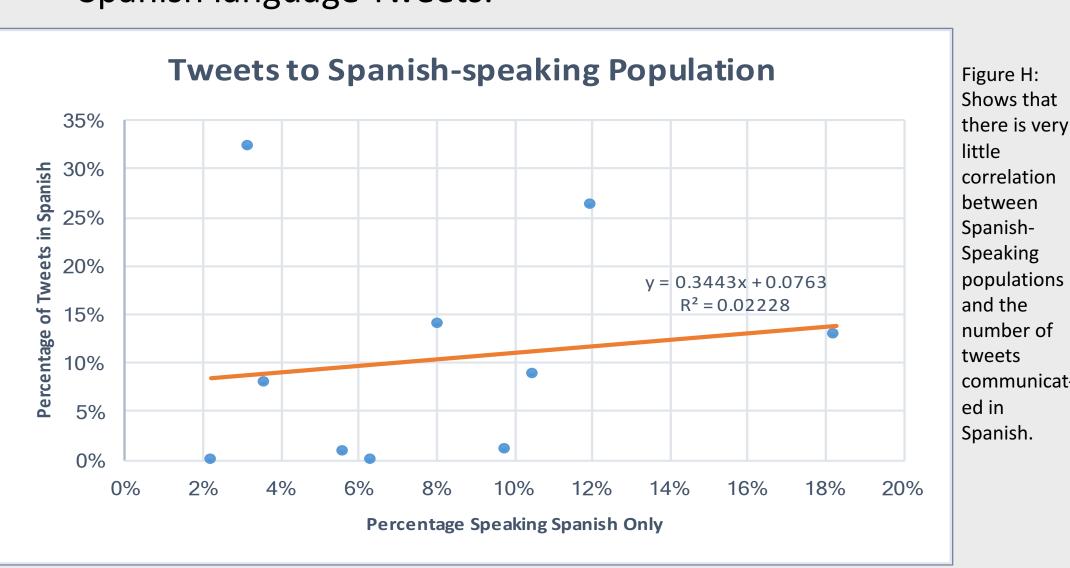

## Findings

- Some offices automate certain warning types. Flash flood warnings and severe thunderstorm warnings were the main type frequently automated.
- Automated messages were successfully communicated in both Spanish and English.
- 5 of 10 WFOs communicated hazardous flood warnings effectively in Spanish.
- 4 of 10 WFOs effectively communicated extreme storm warnings (wind/thunderstorm/tornado warnings) in Spanish.
- 0 of 10 WFOs communicated extreme heat warnings, marine safety warnings, and fire warnings in Spanish.
- Automation of tweets largely determined the quantity of Spanish language Tweets.