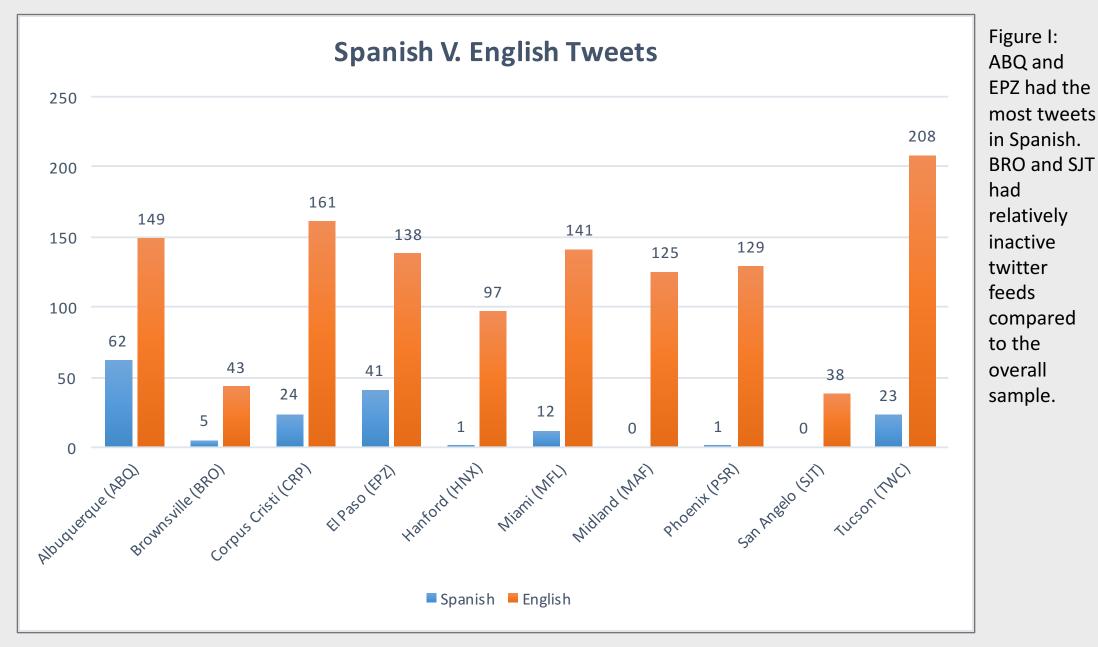

Figure G: Table listing each WFO, followers on Twitter, Hispanic demographic within the boundaries, and the percentage of tweets that were communicated in Spanish.